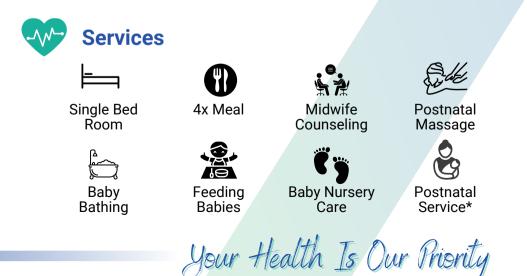

#### Price : Mom & Baby care

- 1. Single bed
- 2. 4x Meal (Mother)
- 3. Baby diapers
- 4. Midwife counseling
- 5. Baby bathing
- 6. Umbilical cord care
- 7. Feeding babies
- 8. Baby nursery care
- 9. Jaundice observation
- 10. Daily blood pressure test
- 11. 1x Postnatal massage (Mother)

#### Add on : Postnatal Services\* (by Physiotherapist)

- Comprehensive postnatal care:-
  - 3 Days postnatal service: RM459.00
  - 5 Days postnatal service: RM659.00

- Single postnatal care:-
  - Bertangas : RM50.00
  - Post natal massage (Baby): RM70.00
  - Post natal massage (Mother) : RM100.00
  - Bertungku : RM50.00
  - Firming breast exercise : RM30.00
  - Bengkung : RM60.00