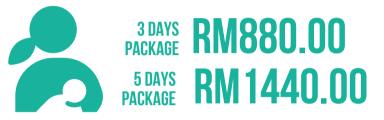

#### Price : Mom & Baby care

- 1. Single bed
- 2. 4x Meal (Mother)
- 3. Baby diapers
- 4. Midwife counseling
- 5. Baby bathing
- 6. Umbilical cord care
- 7. Feeding babies
- 8. Baby nursery care
- 9. Jaundice observation
- 10. Daily blood pressure test
- 11. 1x Postnatal massage (Mother)